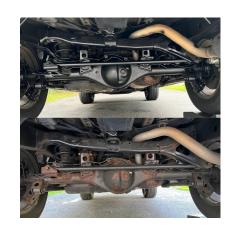

# **GALLERY IMAGES**

The addition of FLUID FILM BLACK® allows customers to protect their vehicle while restoring a rich black colour to the chassis or to cover existing surface rust whilst providing protection from further deterioration. Not only does it look great, but it's easy to see where you've applied it. The back tint helps to visually ensure even coverage.

If applied inside of doors and in panels, it will last almost indefinitely. Apply inside chassis frame holes and above metal components where salt and moisture can hide. Then apply a coating to the structural frame and suspension components. This includes the frame, drive shaft, axles, floor pans, and suspension components (avoid exhaust components and brakes). Only a thin coat of FLUID FILM BLACK® needs to be applied.