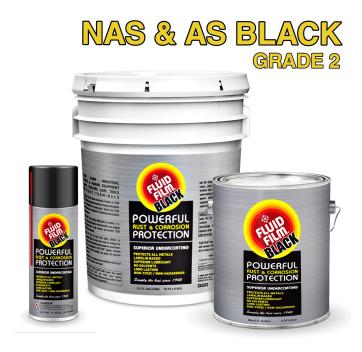

# FLUID FILM NAS & AS BLACK (GRADE 2)

#### PRODUCT DESCRIPTION

FLUID FILM BLACK® is an anti-corrosive used for rust and corrosion prevention. It is a non-toxic, long lasting, thixotropic liquid. Ideal for vehicle undercoating, the non-drying barrier creeps and migrates into tight seams and into the metal chassis to provide corrosion protection from salts and brines.

# **ADDITIONAL INFORMATION**

Weight N/A

**Product Size** 333 gram BLACK Aerosol, 1 US Gallon (3.8L) – BLACK