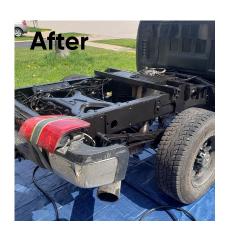

# **GALLERY IMAGES**

The addition of FLUID FILM BLACK® allows customers to protect their vehicle while restoring a rich black colour to the chassis or to cover existing surface rust whilst providing protection from further deterioration. Not only does it look great, but it's easy to see where you've applied it. The back tint helps to visually ensure even coverage.

If applied inside of doors and in panels, it will last almost indefinitely. Apply inside chassis frame holes and above metal components where salt and moisture can hide. Then apply a coating to the structural frame and suspension components. This includes the frame, drive shaft, axles, floor pans, and suspension components (avoid exhaust components and brakes). Only a thin coat of FLUID FILM BLACK® needs to be applied.